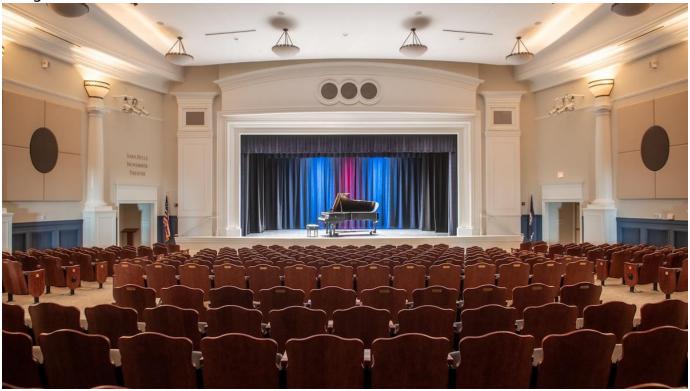

Amenities and services provide a range of choices. Social, educational, fitness, and spiritual activities are available. Senior Wellness is a focus of programs and activities available. The Cultural and Creative Arts Center houses an art and pottery studio, a woodworking shop, and a 335-seat theater. There is an Aquatic and Fitness Center and for those who prefer the outdoors, there is a fully stocked pond, several gardens, and a nature trail that circles the campus.